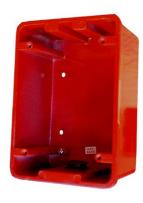

#### MRM-700WP **Weatherproof Surface Mount Backbox**

Dimensions: 5" H x 3.6" W x 2.2" D