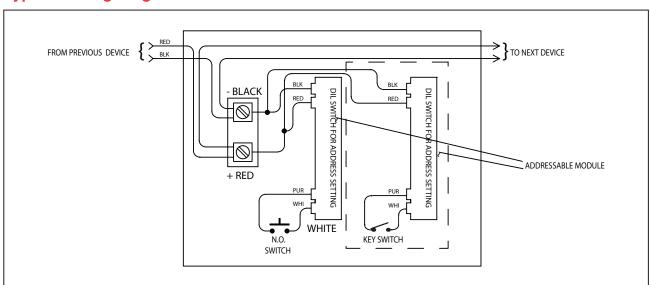

k identification. Pulling the handle shall initiate immediate operation of the intelligent addressable module.

All manual fire alarm stations shall be installed as per the specific requirements outlined in the UL codes, as well as all other applicable national or local codes. Final acceptance is subject to the local authority having jurisdiction.





# **Specifications**

**Switch Rating:** 1 Amp @ 30 VDC 0.1 Amp @ 125 VAC

**Manual Station Dimensions:** 4.9" H x 3.5" W x 2.0" D

Color: Red with raised white letters, white Manual bar with raised red letters.

#### **Surface Mount Backboxes**



MRM-700 Surface **Mount Backbox** 

Dimensions: 5" H x 3.6" W x 2.0" D



#### MRM-700WP **Weatherproof Surface Mount Backbox**

Dimensions: 5" H x 3.6" W x 2.2" D

## **Typical Wiring Diagram**



# **Ordering Information**

| Model      | Description                                           |
|------------|-------------------------------------------------------|
| MRM-710IDU | Intelligent Key Resettable Dual Action Manual Station |
| MRM-700    | Interior Surface Mount Backbox, Red Finish            |
| MRM-700WP  | Weatherproof Surface Mount Backbox, Red Finish        |