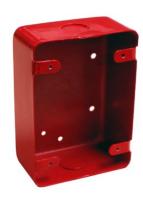

#### **Surface Mount Backboxes**

MRM-700 Surface **Mount Backbox** 

Dimensions: 5" H x 3.6" W x 2.0" D