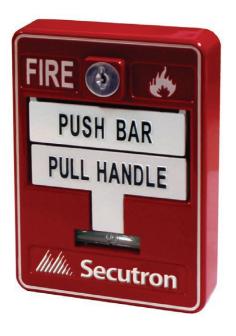

# **Description**

Secutron's MRM-710IDU provides manual fire reporting. This high quality, die-cast metal intelligent fire alarm manual station is a dual action unit with key reset and a permanently attached addressable module. The intelligent manual station has DIP switches which allow for address setting. Pulling the handle initiates the operation of the addressable module. The MRM-710IDU is available with CAT-30 keys and mounts on a standard single gang backbox, MRM-700 interior surface metal backbox, or MRM-700WP weather proof backbox.

#### **Operation**

The MRM-710IDU Dual Action Intelligent Manual Station is operated by pushing the bar labelled "PUSH BAR" and then pulling down the handle marked "PULL HANDLE". The MRM-710IDU is reset by opening the station with the key, placing the handle in the normal upright position and re-locking the station.

# **Specifications**

**Switch Rating:** 1 Amp @ 30 VDC 0.1 Amp @ 125 VAC

**Manual Station Dimensions:** 4.9" H x 3.5" W x 2.0" D

Color: Red with raised white letters, white Manual bar with raised red letters.